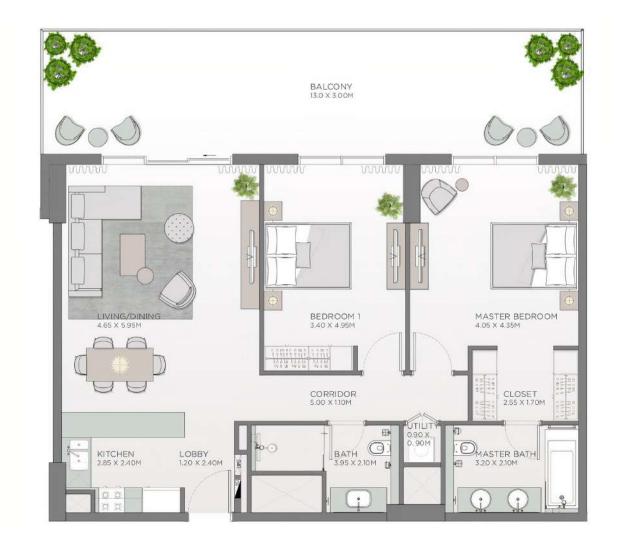

bai.



+971 (4) 581-4549

#### Natural elements in building design

PARK

CENTRAL

The gray-brown palette of the building complements the natural landscape, while the flowing greenery seems to permeate the houses and dilute the modern architecture, giving lightness to the monumental buildings.



#### Architecture and lobby of the Laurel project







allows you to diversify the interior with bright accents without overloading the space with details.

# +971 (4) 581-4549 H OLREA. Panoramic windows Panoramic windows offer a panoramic view of the park, the distance of the sea and the skyline of Dubai.



#### Layouts of the 1-bedroom apartments











#### Layouts of the 1-bedroom apartments





#### Layouts of the 2-bedroom apartments





#### Layouts of the 2-bedroom apartments







#### Layouts of the 3-bedroom apartments







#### Layouts of the 3-bedroom apartments







#### Layouts of the 4-bedroom apartments





#### Penthouse layout





CENTRAL PARK

(4) 581-4549

Work out in the equipped cool room at any time of the day, admiring the panoramic view.

00

#### Open pool

CENTRAL PARK

> Relax in the outdoor swimming pools, surrounded by greenery, or relax on the plush sun loungers in the terrace seating area.

+971 (4) 581-4549

-





#### The territory of the park for the residents of the project





lentra)

#### Cafes and restaurants

Residents of Central Park at City Walk and their families can visit any restaurants and cafes they like. Choose dishes of your favorite gastronomic cuisine and spend the evening with your loved ones.







#### Shop