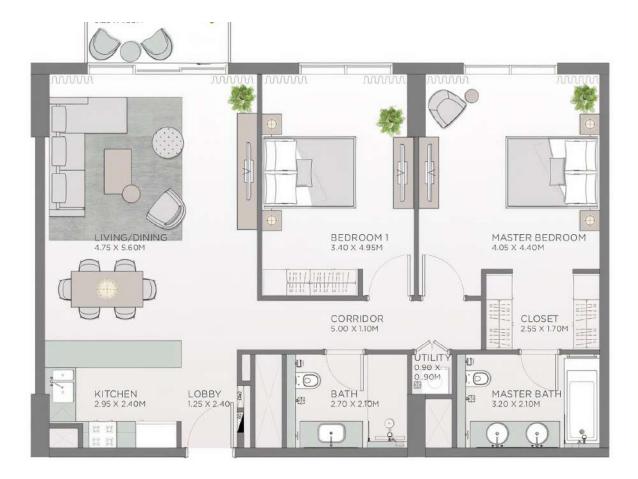

Dubai.



+971 (4) 581-4549

#### Natural elements in building design

PARK

CENTRAL

The gray-brown palette of the building complements the natural landscape, while the flowing greenery seems to permeate the houses and dilute the modern architecture, giving lightness to the monumental buildings.



#### Architecture and lobby of the Laurel project







allows you to diversify the interior with bright accents without overloading the space with details.

# +971 (4) 581-4549 H OLREA. Panoramic windows Panoramic windows offer a panoramic view of the park, the distance of the sea and the skyline of Dubai.



#### Layouts of the 1-bedroom apartments











#### Layouts of the 1-bedroom apartments





#### Layouts of the 2-bedroom apartments





#### Layouts of the 2-bedroom apartments







#### Layouts of the 3-bedroom apartments







#### Layouts of the 3-bedroom apartments







#### Layouts of the 4-bedroom apartments





#### Penthouse layout





CENTRAL PARK

(4) 581-4549

Work out in the equipped cool room at any time of the day, admiring the panoramic view.

00

#### Open pool

CENTRAL PARK

> Relax in the outdoor swimming pools, surrounded by greenery, or relax on the plush sun loungers in the terrace seating area.

+971 (4) 581-4549

-





#### The territory of the park for the residents of the project





lentra)

#### Cafes and restaurants

Residents of Central Park at City Walk and their families can visit any restaurants and cafes they like. Choose dishes of your favorite gastronomic cuisine and spend the evening with your loved ones.







#### Sh