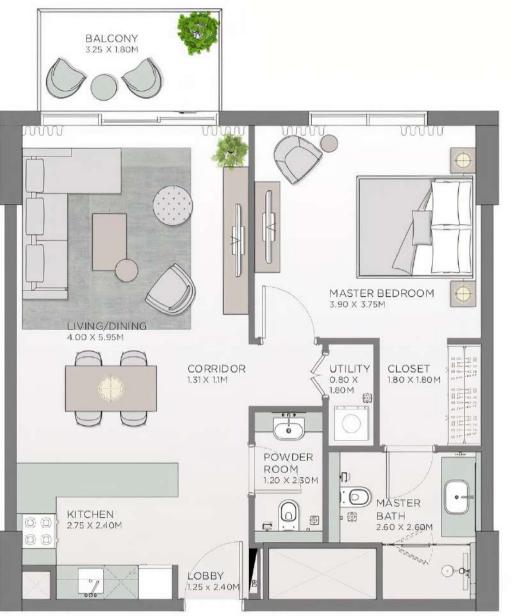

developed infrastructure. Establishments and boutiques form whole "streets" here, and there is a square for public events in Wolf City Dubai.



+971 (4) 581-4549

#### Natural elements in building design

PARK

CENTRAL

The gray-brown palette of the building complements the natural landscape, while the flowing greenery seems to permeate the houses and dilute the modern architecture, giving lightness to the monumental buildings.



#### Architecture and lobby of the Laurel project







allows you to diversify the interior with bright accents without overloading the space with details.

# +971 (4) 581-4549 H OLREA. Panoramic windows Panoramic windows offer a panoramic view of the park, the distance of the sea and the skyline of Dubai.



#### Layouts of the 1-bedroom apartments











#### Layouts of the 1-bedroom apartments





#### Layouts of the 2-bedroom apartments





#### Layouts of the 2-bedroom apartments







#### Layouts of the 3-bedroom apartments







#### Layouts of the 3-bedroom apartments







#### Layouts of the 4-bedroom apartments





#### Penthouse layout





CENTRAL PARK

(4) 581-4549

Work out in the equipped cool room at any time of the day, admiring the panoramic view.

00

#### Open pool

CENTRAL PARK

> Relax in the outdoor swimming pools, surrounded by greenery, or relax on the plush sun loungers in the terrace seating area.

+971 (4) 581-4549

-





#### The territory of the park for the residents of the project





lentra)

#### Cafes and restaurants

Residents of Central Park at City Walk and their families can visit any restau