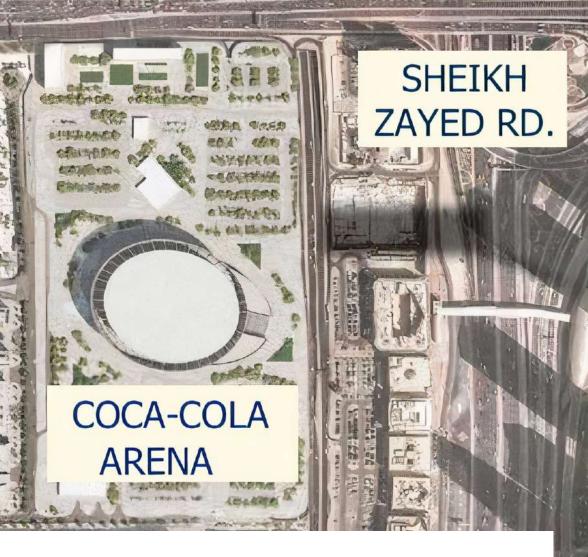

#### Quick exit to Sheikh Zayed Road

Central Park is surrounded by Jumeirah and Sheikh Zayed Road, providing fast and convenient access to other parts of Dubai. City Walk shopping center is just 1 minute away. The only 7-star hotel in the world, Burj Al Arab, is a 15-minute drive from La Mer Beach and a 10minute drive from Jumeirah Beach. Dubai International Airport is 15 minutes away,