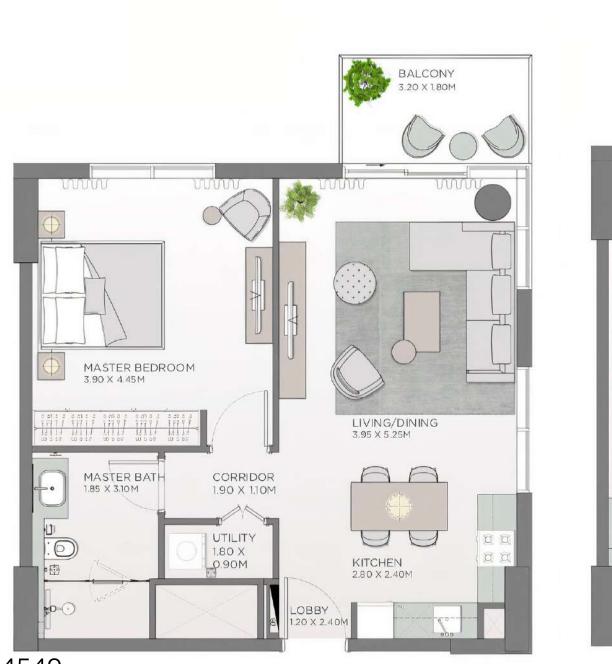

ly developed infrastructure. Establishments and boutiques form whole "streets" here, and there is a square for public events in Wolf City Dubai.



+971 (4) 581-4549

#### Natural elements in building design

PARK

CENTRAL

The gray-brown palette of the building complements the natural landscape, while the flowing greenery seems to permeate the houses and dilute the modern architecture, giving lightness to the monumental buildings.



#### Architecture and lobby of the Laurel project







allows you to diversify the interior with bright accents without overloading the space with details.

# +971 (4) 581-4549 H OLREA. Panoramic windows Panoramic windows offer a panoramic view of the park, the distance of the sea and the skyline of Dubai.



#### Layouts of the 1-bedroom apartments











#### Layouts of the 1-bedroom apartments





#### Layouts of the 2-bedroom apartments





#### Layouts of the 2-bedroom apartments







#### Layouts of the 3-bedroom apartments







#### Layouts of the 3-bedroom apartments







#### Layouts of the 4-bedroom apartments





#### Penthouse layout





CENTRAL PARK

(4) 581-4549

Work out in the equipped cool room at any time of the day, admiring the panoramic view.

00

#### Open pool

CENTRAL PARK

> Relax in the outdoor swimming pools, surrounded by greenery, or relax on the plush sun loungers in the terrace seating area.

+971 (4) 581-4549

-





#### The territory of the park for the residents of the project





lentra)

#### Cafes and restaurants

Residents of Central Park at City Walk and their families can visit any rest