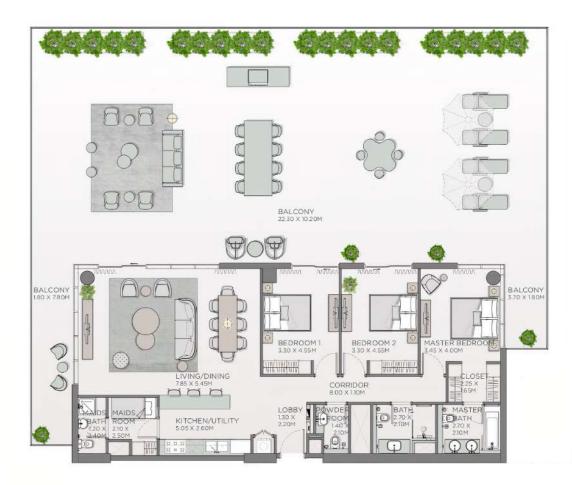

ts in building design

PARK

CENTRAL

The gray-brown palette of the building complements the natural landscape, while the flowing greenery seems to permeate the houses and dilute the modern architecture, giving lightness to the monumental buildings.



#### Architecture and lobby of the Laurel project







allows you to diversify the interior with bright accents without overloading the space with details.

# +971 (4) 581-4549 H OLREA. Panoramic windows Panoramic windows offer a panoramic view of the park, the distance of the sea and the skyline of Dubai.



#### Layouts of the 1-bedroom apartments











#### Layouts of the 1-bedroom apartments





#### Layouts of the 2-bedroom apartments





#### Layouts of the 2-bedroom apartments







#### Layouts of the 3-bedroom apartments







#### Layouts of the 3-bedroom apartments







#### Layouts of the 4-bedroom apartments





#### Penthouse layout





CENTRAL PARK

(4) 581-4549

Work out in the equipped cool room at any time of the day, admiring the panoramic view.

00

#### Open pool

CENTRAL PARK

> Relax in the outdoor swimming pools, surrounded by greenery, or relax on the plush sun loungers in the terrace seating area.

+971 (4) 581-4549

-





#### The territory of the park for the residents of the project





lentra)

#### Cafes and restaurants

Residents of Central Park at City Walk and their families can visit any restaurants and cafes they like. Choose dishes of your favorite gastronomic cuisine and spend the evening with your loved ones.







#### Shopping center a couple of minutes

In 9 minutes