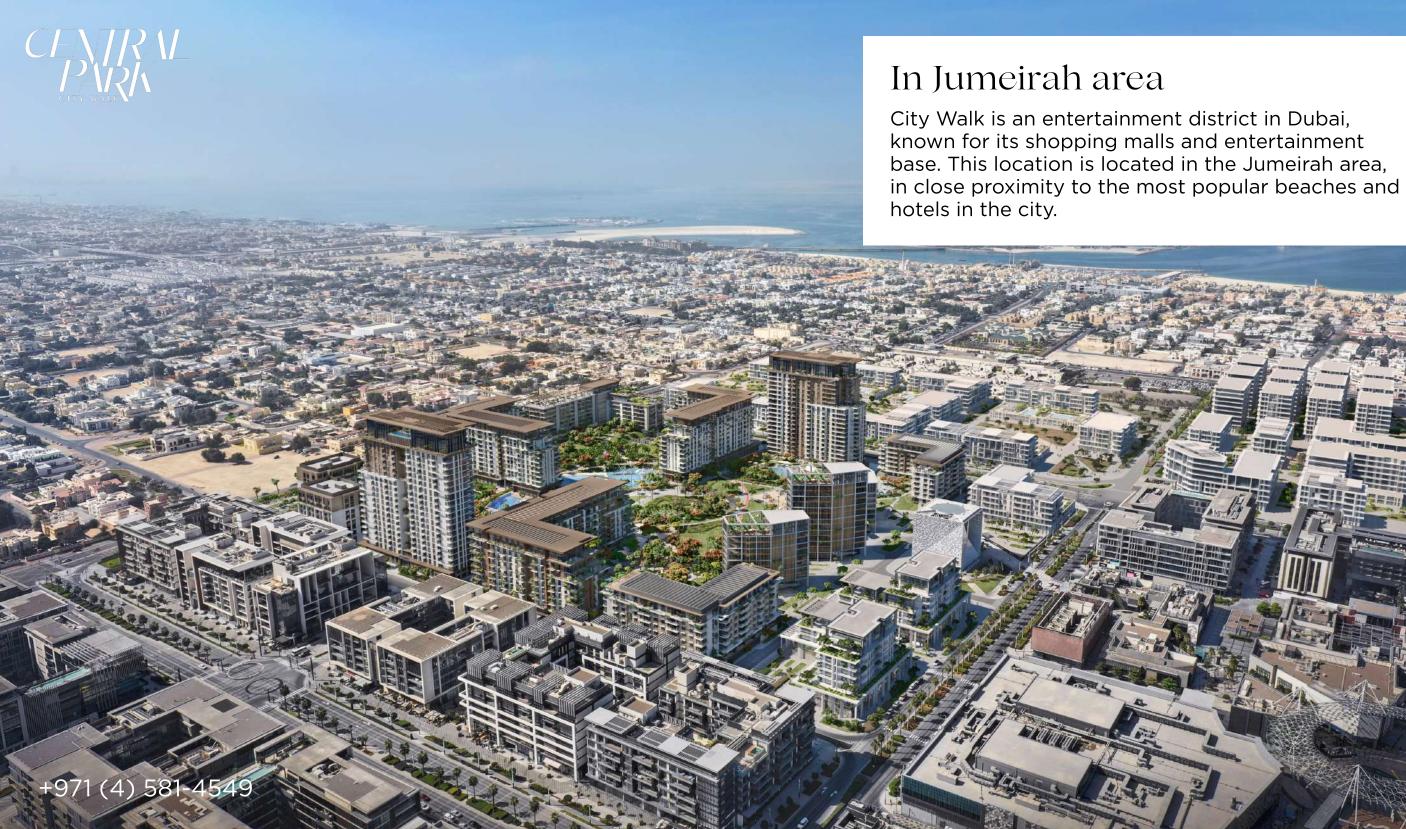

#### Quick exit to Sheikh Zayed Road

Central Park is surrounded by Jumeirah and Sheikh Zayed Road, providing fast and convenient access to other parts of Dubai. City Walk shopping center is just 1 minute away. The only 7-star hotel in the world, Burj Al Arab, is a 15-minute drive from La Mer Beach and a 10minute drive from Jumeirah Beach. Dubai International Airport is 15 minutes away,