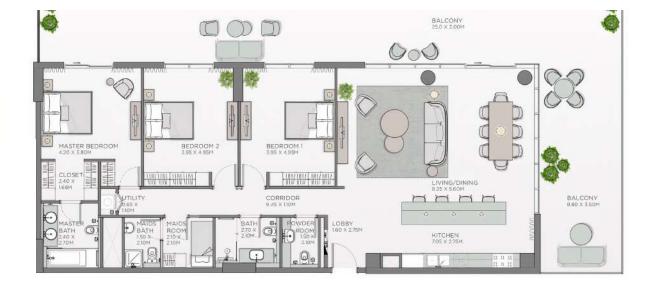

wn palette of the building complements the natural landscape, while the flowing greenery seems to permeate the houses and dilute the modern architecture, giving lightness to the monumental buildings.



#### Architecture and lobby of the Laurel project







allows you to diversify the interior with bright accents without overloading the space with details.

# +971 (4) 581-4549 H OLREA. Panoramic windows Panoramic windows offer a panoramic view of the park, the distance of the sea and the skyline of Dubai.



#### Layouts of the 1-bedroom apartments











#### Layouts of the 1-bedroom apartments





#### Layouts of the 2-bedroom apartments





#### Layouts of the 2-bedroom apartments







#### Layouts of the 3-bedroom apartments







#### Layouts of the 3-bedroom apartments







#### Layouts of the 4-bedroom apartments





#### Penthouse layout





CENTRAL PARK

(4) 581-4549

Work out in the equipped cool room at any time of the day, admiring the panoramic view.

00

#### Open pool

CENTRAL PARK

> Relax in the outdoor swimming pools, surrounded by greenery, or relax on the plush sun loungers in the terrace seating area.

+971 (4) 581-4549

-





#### The territory of the park for the residents of the project





lentra)

#### Cafes and restaurants

Residents of Central Park at City Walk and their families can visit any restaurants and cafes they like. Choose dishes of your favorite gastronomic cuisine and spend the evening with your loved ones.







#### Shopping center a couple of minutes

In 9 minutes you can reach the Dubai Mall and stroll through lu