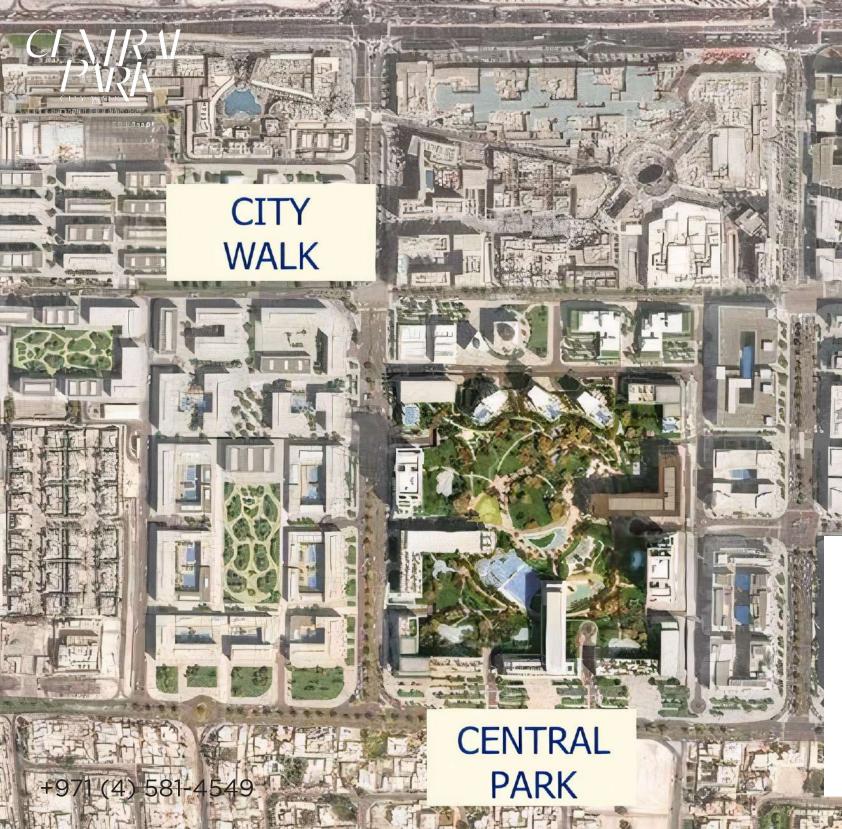

brochure of the new brand development in the City Walk area

ALIPE

manna

Central Park is a residential project consisting of 12 buildings, surrounded on all sides by flowering gardens and parks in City Walk

#### Autonomous quarter City Walk

This is an autonomous quarter with its own highly developed infrastructure. Establishments and boutiques form whole "streets" here, and there is a square for public events in Wolf City Dubai.