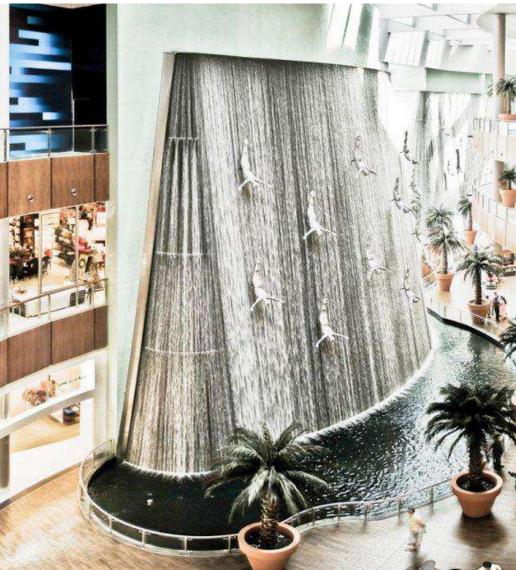

#### Shopping center a couple of minutes

In 9 minutes you can reach the Dubai Mall and stroll through luxury shops, watch new movies in the cinema and dine in the best cafes.