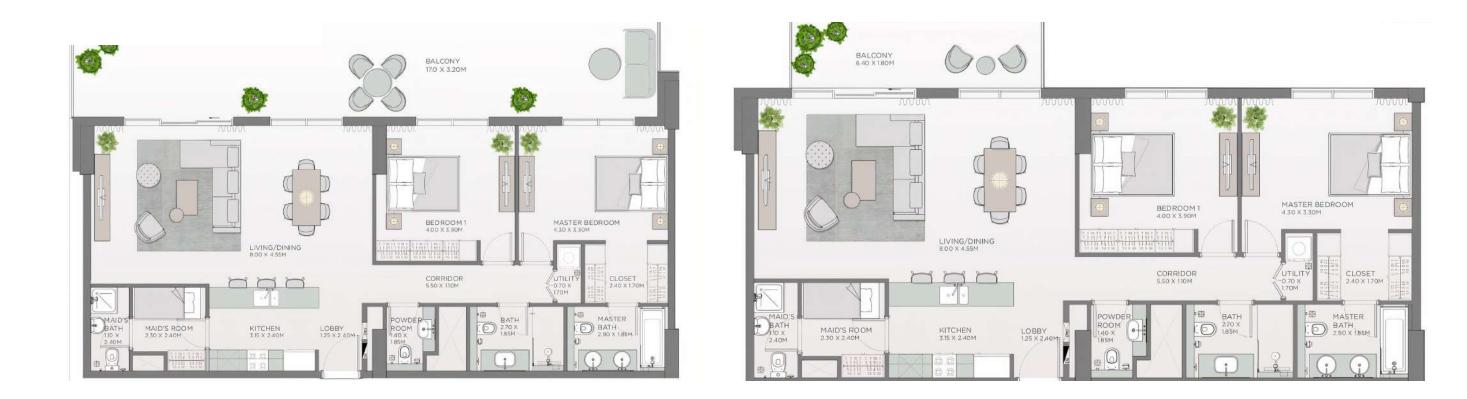

re is a square for public events in Wolf City Dubai.



+971 (4) 581-4549

#### Natural elements in building design

PARK

CENTRAL

The gray-brown palette of the building complements the natural landscape, while the flowing greenery seems to permeate the houses and dilute the modern architecture, giving lightness to the monumental buildings.



#### Architecture and lobby of the Laurel project







allows you to diversify the interior with bright accents without overloading the space with details.

# +971 (4) 581-4549 H OLREA. Panoramic windows Panoramic windows offer a panoramic view of the park, the distance of the sea and the skyline of Dubai.



#### Layouts of the 1-bedroom apartments











#### Layouts of the 1-bedroom apartments





#### Layouts of the 2-bedroom apartments





#### Layouts of the 2-bedroom apartments







#### Layouts of the 3-bedroom apartments







#### Layouts of the 3-bedroom apartments







#### Layouts of the 4-bedroom apartments





#### Penthouse layout





CENTRAL PARK

(4) 581-4549

Work out in the equipped cool room at any time of the day, admiring the panoramic view.

00

#### Open pool

CENTRAL PARK

> Relax in the outdoor swimming pools, surrounded by greenery, or relax on the plush sun loungers in the terrace seating area.

+971 (4) 581-4549

-





#### The territory of the park for the residents of the project





lentra)

#### Cafes and restaurants

Residents of Central Park at City Walk and their families can visit any restaurants and cafes they like. Choose dishes of your favorite gastronomic cuisine and spend th