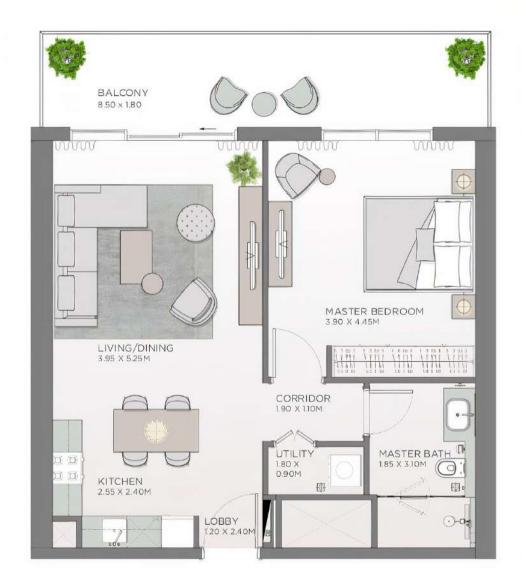

highly developed infrastructure. Establishments and boutiques form whole "streets" here, and there is a square for public events in Wolf City Dubai.



+971 (4) 581-4549

#### Natural elements in building design

PARK

CENTRAL

The gray-brown palette of the building complements the natural landscape, while the flowing greenery seems to permeate the houses and dilute the modern architecture, giving lightness to the monumental buildings.



#### Architecture and lobby of the Laurel project







allows you to diversify the interior with bright accents without overloading the space with details.

# +971 (4) 581-4549 H OLREA. Panoramic windows Panoramic windows offer a panoramic view of the park, the distance of the sea and the skyline of Dubai.



#### Layouts of the 1-bedroom apartments











#### Layouts of the 1-bedroom apartments





#### Layouts of the 2-bedroom apartments





#### Layouts of the 2-bedroom apartments







#### Layouts of the 3-bedroom apartments







#### Layouts of the 3-bedroom apartments







#### Layouts of the 4-bedroom apartments





#### Penthouse layout





CENTRAL PARK

(4) 581-4549

Work out in the equipped cool room at any time of the day, admiring the panoramic view.

00

#### Open pool

CENTRAL PARK

> Relax in the outdoor swimming pools, surrounded by greenery, or relax on the plush sun loungers in the terrace seating area.

+971 (4) 581-4549

-





#### The territory of the park for the residents of the project





lentra)

#### Cafes and restaurants

Residents of Central Park at City Walk and their families can visit any