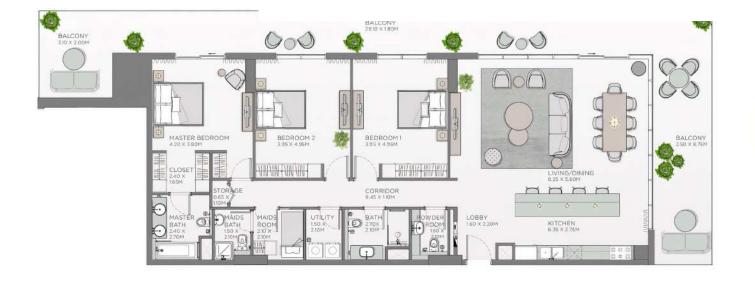

rown palette of the building complements the natural landscape, while the flowing greenery seems to permeate the houses and dilute the modern architecture, giving lightness to the monumental buildings.



#### Architecture and lobby of the Laurel project







allows you to diversify the interior with bright accents without overloading the space with details.

# +971 (4) 581-4549 H OLREA. Panoramic windows Panoramic windows offer a panoramic view of the park, the distance of the sea and the skyline of Dubai.



#### Layouts of the 1-bedroom apartments











#### Layouts of the 1-bedroom apartments





#### Layouts of the 2-bedroom apartments





#### Layouts of the 2-bedroom apartments







#### Layouts of the 3-bedroom apartments







#### Layouts of the 3-bedroom apartments







#### Layouts of the 4-bedroom apartments





#### Penthouse layout





CENTRAL PARK

(4) 581-4549

Work out in the equipped cool room at any time of the day, admiring the panoramic view.

00

#### Open pool

CENTRAL PARK

> Relax in the outdoor swimming pools, surrounded by greenery, or relax on the plush sun loungers in the terrace seating area.

+971 (4) 581-4549

-





#### The territory of the park for the residents of the project





lentra)

#### Cafes and restaurants

Residents of Central Park at City Walk and their families can visit any restaurants and cafes they like. Choose dishes of your favorite gastronomic cuisine and spend the evening with your loved ones.







#### Shopping center a couple of minutes

In 9 minutes you can reach the Dubai Mall and stroll through