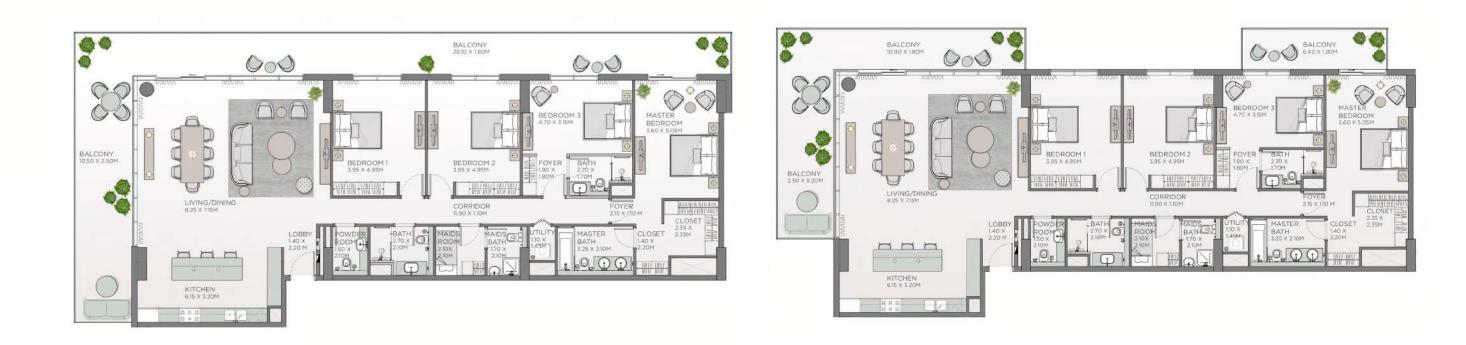

#### Layouts of the 4-bedroom apartments

#### Penthouse layout

CENTRAL PARK

(4) 581-4549

Work out in the equipped cool room at any time of the day, admiring the panoramic view.

00