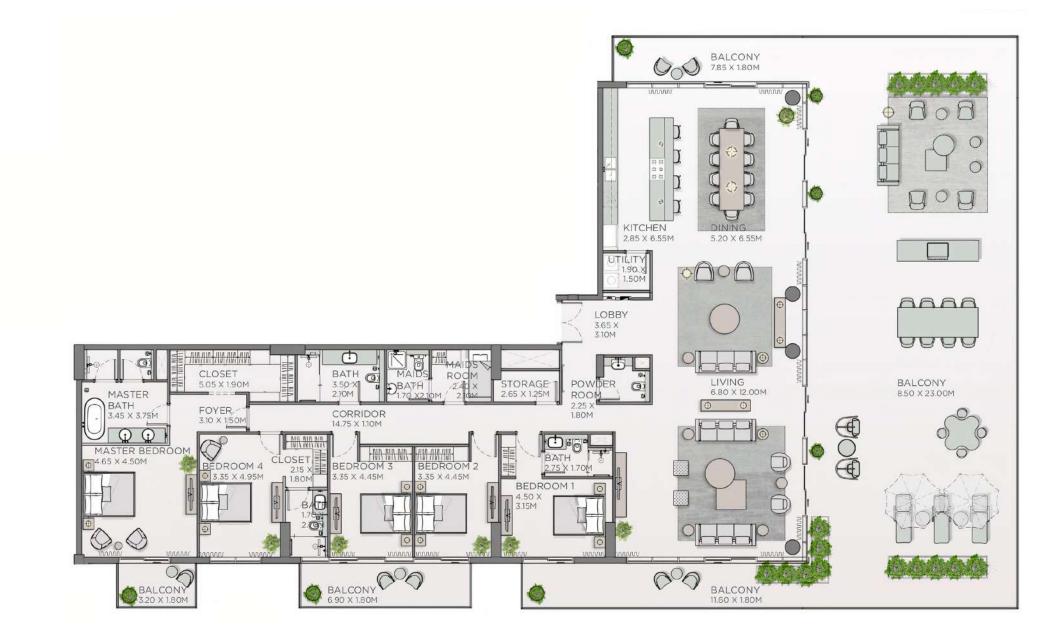

lowing greenery seems to permeate the houses and dilute the modern architecture, giving lightness to the monumental buildings.



#### Architecture and lobby of the Laurel project







allows you to diversify the interior with bright accents without overloading the space with details.

# +971 (4) 581-4549 H OLREA. Panoramic windows Panoramic windows offer a panoramic view of the park, the distance of the sea and the skyline of Dubai.



#### Layouts of the 1-bedroom apartments











#### Layouts of the 1-bedroom apartments





#### Layouts of the 2-bedroom apartments





#### Layouts of the 2-bedroom apartments







#### Layouts of the 3-bedroom apartments







#### Layouts of the 3-bedroom apartments







#### Layouts of the 4-bedroom apartments





#### Penthouse layout





CENTRAL PARK

(4) 581-4549

Work out in the equipped cool room at any time of the day, admiring the panoramic view.

00

#### Open pool

CENTRAL PARK

> Relax in the outdoor swimming pools, surrounded by greenery, or relax on the plush sun loungers in the terrace seating area.

+971 (4) 581-4549

-





#### The territory of the park for the residents of the project





lentra)

#### Cafes and restaurants

Residents of Central Park at City Walk and their families can visit any restaurants and cafes they like. Choose dishes of your favorite gastronomic cuisine and spend the evening with your loved ones.







#### Shopping center a couple of minutes

In 9 minutes you can reach the Dubai Mall and stroll through luxury shops, watch new movies in the cinema and dine in the best cafes.