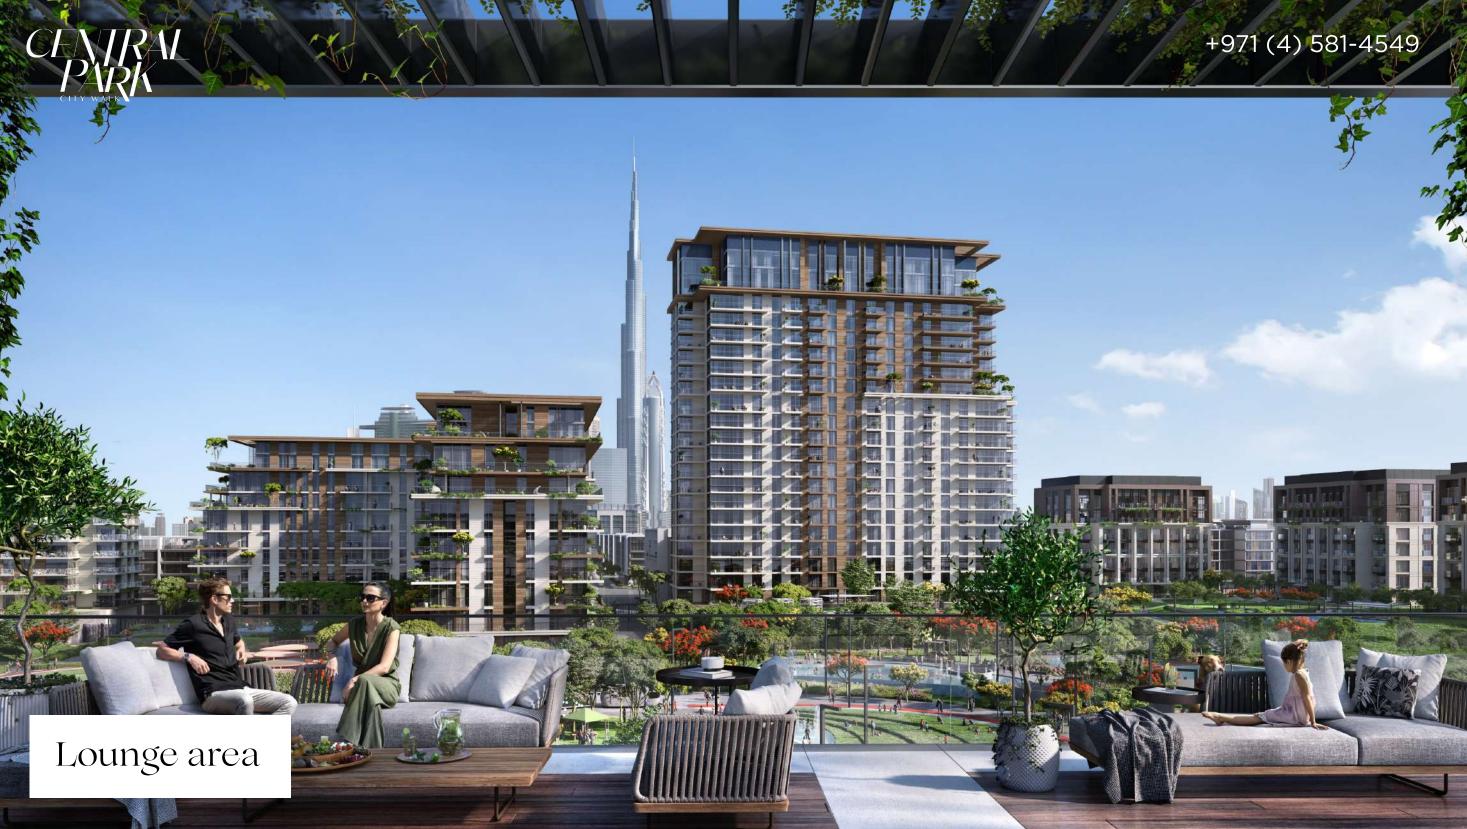

#### Natural elements in building design

PARK

CENTRAL

The gray-brown palette of the building complements the natural landscape, while the flowing greenery seems to permeate the houses and dilute the modern architecture, giving lightness to the monumental buildings.

# +971 (4) 581-4549 H OLREA. Panoramic windows Panoramic windows offer a panoramic view of the park, the distance of the sea and the skyline of Dubai.