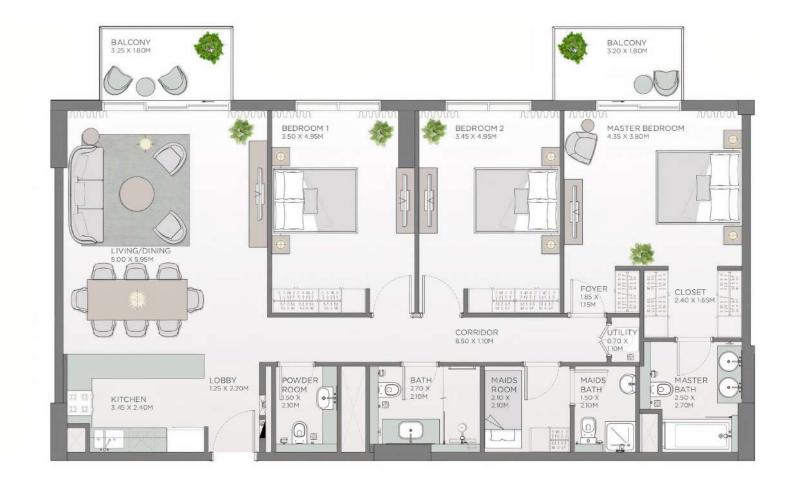

in building design

PARK

CENTRAL

The gray-brown palette of the building complements the natural landscape, while the flowing greenery seems to permeate the houses and dilute the modern architecture, giving lightness to the monumental buildings.



#### Architecture and lobby of the Laurel project







allows you to diversify the interior with bright accents without overloading the space with details.

# +971 (4) 581-4549 H OLREA. Panoramic windows Panoramic windows offer a panoramic view of the park, the distance of the sea and the skyline of Dubai.



#### Layouts of the 1-bedroom apartments











#### Layouts of the 1-bedroom apartments





#### Layouts of the 2-bedroom apartments





#### Layouts of the 2-bedroom apartments







#### Layouts of the 3-bedroom apartments







#### Layouts of the 3-bedroom apartments







#### Layouts of the 4-bedroom apartments





#### Penthouse layout





CENTRAL PARK

(4) 581-4549

Work out in the equipped cool room at any time of the day, admiring the panoramic view.

00

#### Open pool

CENTRAL PARK

> Relax in the outdoor swimming pools, surrounded by greenery, or relax on the plush sun loungers in the terrace seating area.

+971 (4) 581-4549

-





#### The territory of the park for the residents of the project





lentra)

#### Cafes and restaurants

Residents of Central Park at City Walk and their families can visit any restaurants and cafes they like. Choose dishes of your favorite gastronomic cuisine and spend the evening with your loved ones.







#### Shopping center a couple of minutes

In 9 minutes yo