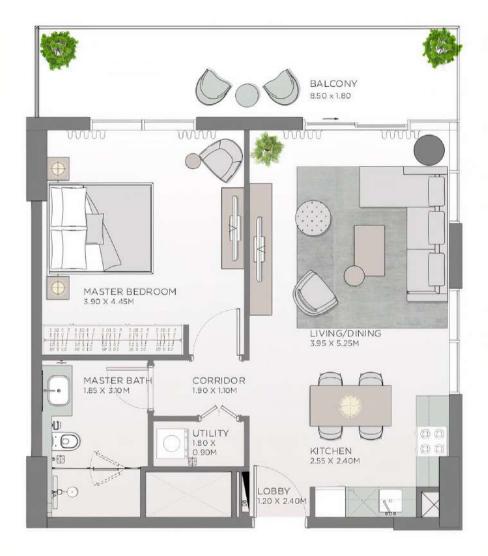

n highly developed infrastructure. Establishments and boutiques form whole "streets" here, and there is a square for public events in Wolf City Dubai.



+971 (4) 581-4549

#### Natural elements in building design

PARK

CENTRAL

The gray-brown palette of the building complements the natural landscape, while the flowing greenery seems to permeate the houses and dilute the modern architecture, giving lightness to the monumental buildings.



#### Architecture and lobby of the Laurel project







allows you to diversify the interior with bright accents without overloading the space with details.

# +971 (4) 581-4549 H OLREA. Panoramic windows Panoramic windows offer a panoramic view of the park, the distance of the sea and the skyline of Dubai.



#### Layouts of the 1-bedroom apartments











#### Layouts of the 1-bedroom apartments





#### Layouts of the 2-bedroom apartments





#### Layouts of the 2-bedroom apartments







#### Layouts of the 3-bedroom apartments







#### Layouts of the 3-bedroom apartments







#### Layouts of the 4-bedroom apartments





#### Penthouse layout





CENTRAL PARK

(4) 581-4549

Work out in the equipped cool room at any time of the day, admiring the panoramic view.

00

#### Open pool

CENTRAL PARK

> Relax in the outdoor swimming pools, surrounded by greenery, or relax on the plush sun loungers in the terrace seating area.

+971 (4) 581-4549

-





#### The territory of the park for the residents of the project





lentra)

#### Cafes and restaurants

Residents of Central Park at City Walk and their families can visit an