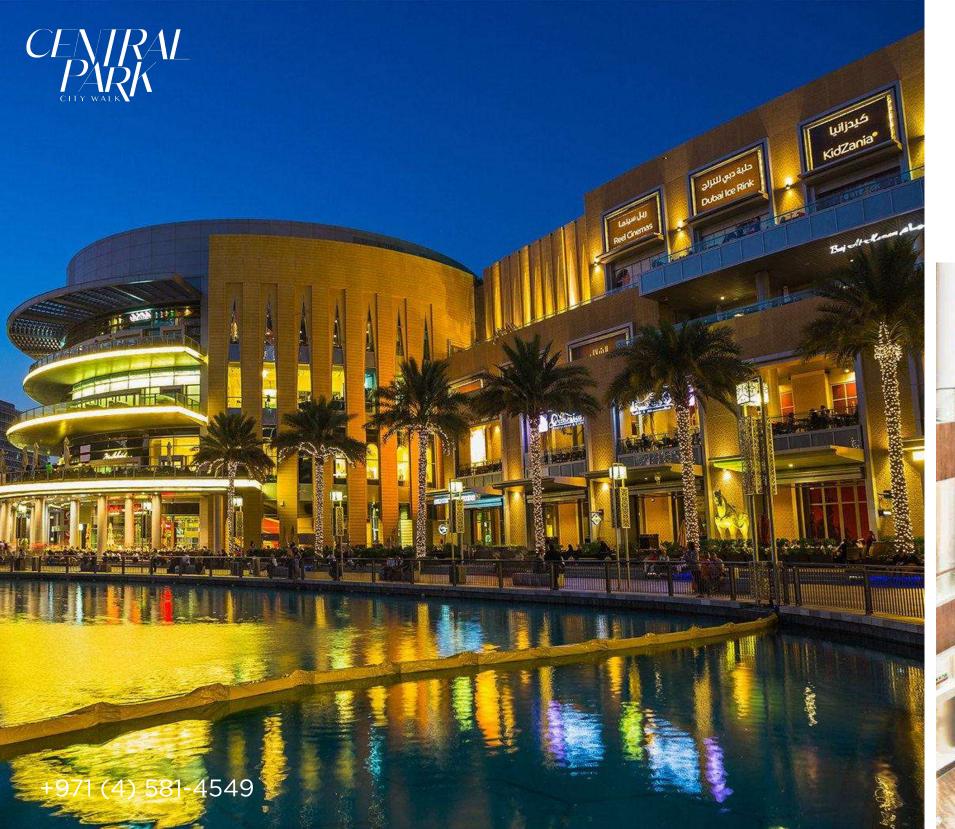

#### Shopping center a couple of minutes

In 9 minutes you can reach the Dubai Mall and stroll through luxury shops, watch new movies in the cinema and dine in the best cafes.